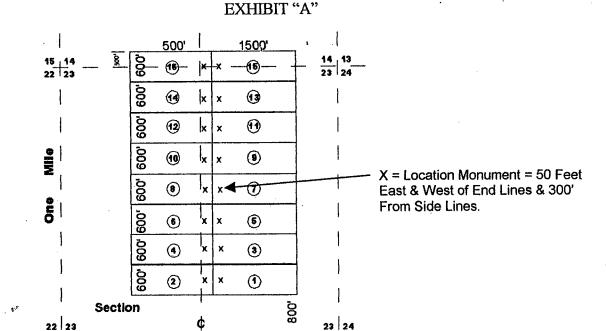

XRoy Arthur Nature's Beauty Unlimited LTD P.O. Box 543 Whittier, California 90608 CMRR# 7008 2810 0000 6281 3048 AMC362642 - 362653, AMC383809 -

364072, 362655, 356539, 367062, 367840,

394416

Nature's Beauty No. 1 - 12, Nature's Beauty No. 1 - 4,

Nature's Beauty #13, Nature's Beauty #14 Nature's Beauty #15, Nature's Beauty #15,

Nature's Beauty #15, Nature's Beauty #16

Nature's Beauty Unlimited LTD 3010 Wilshire Blvd #614
Los Angeles, California 90010
CMRR# 7008 2810 0000 6281 3055