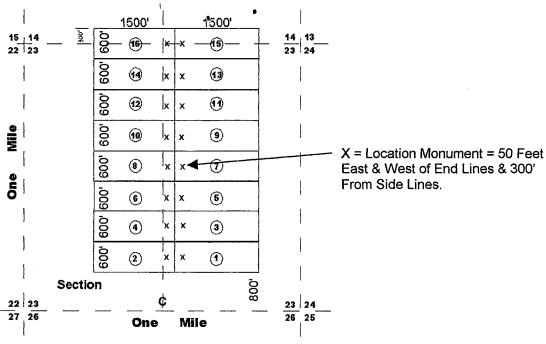

XRoy Arthur Nature's Beauty Unlimited LTD P.O. Box 543 Whittier, California 90608 CMRR# 7008 2810 0000 6281 3048 AMC362642 - 362653, AMC383809 -

364072, 362655, 356539, 367062, 367840,

394416

Nature's Beauty No. 1 - 12, Nature's Beauty No. 1 - 4,

Nature's Beauty #13, Nature's Beauty #14 Nature's Beauty #15, Nature's Beauty #15,

Nature's Beauty #15, Nature's Beauty #16

Nature's Beauty Unlimited LTD 3010 Wilshire Blvd #614
Los Angeles, California 90010
CMRR# 7008 2810 0000 6281 3055