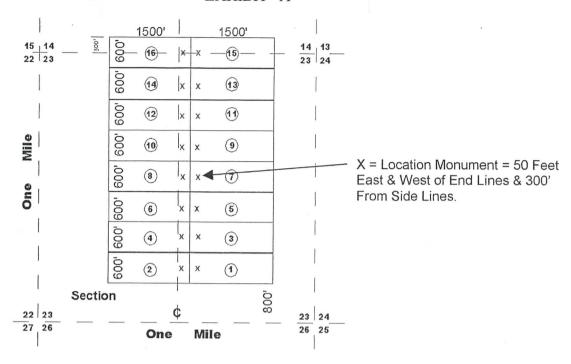

Nature's Beauty #13, Nature's Beauty #14 Nature's Beauty #15, Nature's Beauty #15,

Nature's Beauty #15, Nature's Beauty #16

Nature's Beauty Unlimited LTD 3010 Wilshire Blvd #614
Los Angeles, California 90010
CMRR# 7008 2810 0000 6281 3055

Nature's Beauty No. 1 - 4,

Nature's Beauty #13, Nature's Beauty #14 Nature's Beauty #15, Nature's Beauty #15, Nature's Beauty #15, Nature's Beauty #16

Nature's Beauty Unlimited LTD 3010 Wilshire Blvd #614 Los Angeles, California 90010 CMRR# 7008 2810 0000 6281 3055