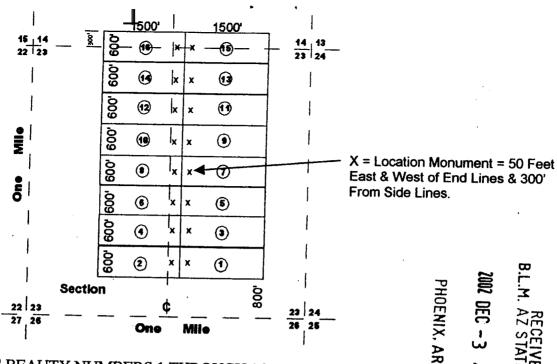

Transaction #: 582403

**Date of Transaction:** 09/09/2002

CUSTOMER: NATURE'S BEAUTY UNLI

1616 W ROSEMONTE DR PHOENIX,AZ 85027 ENTERED IN COMPUTER

R.S. 9/24/2007

| LINE# | QTY   | DESCRIPTION                                                                                                                                                                                                                                                                                                                                                                                                                                                                 | REMARKS | UNIT<br>PRICE | TOTAL   |
|-------|-------|-----------------------------------------------------------------------------------------------------------------------------------------------------------------------------------------------------------------------------------------------------------------------------------------------------------------------------------------------------------------------------------------------------------------------------------------------------------------------------|---------|---------------|---------|
| 1     | 16.00 | LOCATABLE MINERALS / MINING<br>CLAIMS-NEW, UNADJUDI, ONE OR MORE<br>AUTH NO'S / NEW MINING CLAIM LOCATION<br>FEE \$25(1993)<br>CASES: AMC356525/\$25.00, AMC356526/\$25.00,<br>AMC356527/\$25.00, AMC356528/\$25.00,<br>AMC356529/\$25.00, AMC356530/\$25.00,<br>AMC356531/\$25.00, AMC356532/\$25.00,<br>AMC356533/\$25.00, AMC356534/\$25.00,<br>AMC356535/\$25.00, AMC356536/\$25.00,<br>AMC356537/\$25.00, AMC356538/\$25.00,<br>AMC356539/\$25.00, AMC356540/\$25.00   |         | - n/a -       | 400.00  |
| 2     | 16.00 | LOCATABLE MINERALS / MINING CLAIMS-NEW, UNADJUDI, ONE OR MORE AUTH NO'S / NEW MINING CLAIM SVC CHG \$10 (1930)  CASES: AMC356525/\$10.00, AMC356526/\$10.00, AMC356527/\$10.00, AMC356528/\$10.00, AMC356529/\$10.00, AMC356530/\$10.00, AMC356531/\$10.00, AMC356532/\$10.00, AMC356533/\$10.00, AMC356534/\$10.00, AMC356535/\$10.00, AMC356535/\$10.00, AMC356536/\$10.00, AMC356537/\$10.00, AMC356538/\$10.00, AMC356539/\$10.00, AMC356539/\$10.00, AMC356540/\$10.00 |         | - n/a -       | 160.00  |
| 3     | 1     | LOCATABLE MINERALS / MINING<br>CLAIMS-NEW, UNADJUDI, ONE OR MORE<br>AUTH NO'S / NEW MINING CLM MAINT FEE<br>\$100(1993)<br>CASES: AMC356525/\$100.00,<br>AMC356526/\$100.00, AMC356527/\$100.00,<br>AMC356528/\$100.00, AMC356529/\$100.00,<br>AMC356530/\$100.00, AMC356531/\$100.00,                                                                                                                                                                                      |         | - n/a -       | 1600.00 |

| AMC356532/\$100.00, AMC356533/\$100.00,<br>AMC356534/\$100.00, AMC356535/\$100.00,<br>AMC356536/\$100.00, AMC356537/\$100.00,<br>AMC356538/\$100.00, AMC356539/\$100.00,<br>AMC356540/\$100.00 |        |            |
|------------------------------------------------------------------------------------------------------------------------------------------------------------------------------------------------|--------|------------|
|                                                                                                                                                                                                | TOTAL: | \$2,160.00 |