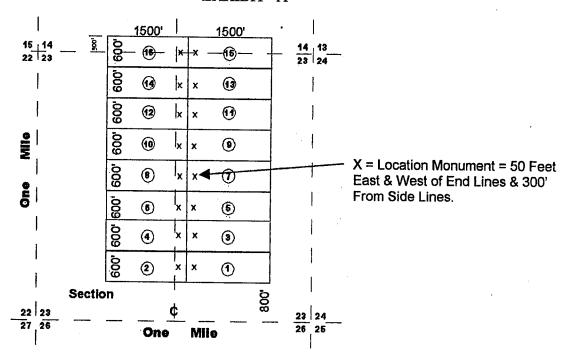

XRoy Arthur Nature's Beauty Unlimited LTD P.O. Box 543 Whittier, California 90608 CMRR# 7008 2810 0000 6281 3048 AMC362642 - 362653, AMC383809 -

364072, 362655, 356539, 367062, 367840,

394416

Nature's Beauty No. 1 - 12, Nature's Beauty No. 1 - 4,

Nature's Beauty #13, Nature's Beauty #14 Nature's Beauty #15, Nature's Beauty #15,

Nature's Beauty #15, Nature's Beauty #16

Nature's Beauty Unlimited LTD 3010 Wilshire Blvd #614
Los Angeles, California 90010
CMRR# 7008 2810 0000 6281 3055