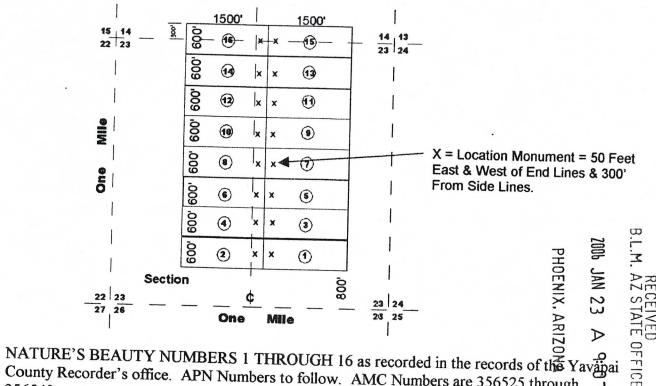

XRoy Arthur Nature's Beauty Unlimited LTD P.O. Box 543 Whittier, California 90608 CMRR# 7008 2810 0000 6281 3048 AMC362642 - 362653, AMC383809 -

364072, 362655, 356539, 367062, 367840,

394416

Nature's Beauty No. 1 - 12, Nature's Beauty No. 1 - 4,

Nature's Beauty #13, Nature's Beauty #14 Nature's Beauty #15, Nature's Beauty #15,

Nature's Beauty #15, Nature's Beauty #16

Nature's Beauty Unlimited LTD 3010 Wilshire Blvd #614
Los Angeles, California 90010
CMRR# 7008 2810 0000 6281 3055