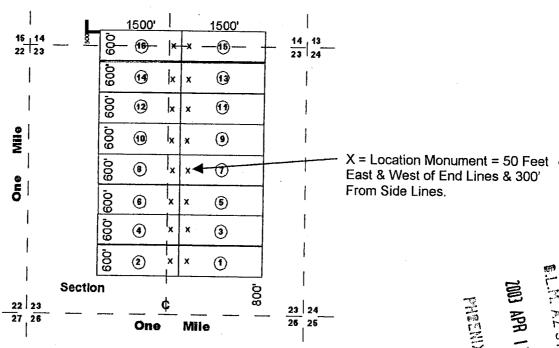

Nature's Beauty #13, Nature's Beauty #14 Nature's Beauty #15, Nature's Beauty #15,

Nature's Beauty #15, Nature's Beauty #16

Nature's Beauty Unlimited LTD 3010 Wilshire Blvd #614
Los Angeles, California 90010
CMRR# 7008 2810 0000 6281 3055

Nature's Beauty No. 1 - 4,

Nature's Beauty #13, Nature's Beauty #14 Nature's Beauty #15, Nature's Beauty #15, Nature's Beauty #15, Nature's Beauty #16

Nature's Beauty Unlimited LTD 3010 Wilshire Blvd #614 Los Angeles, California 90010 CMRR# 7008 2810 0000 6281 3055