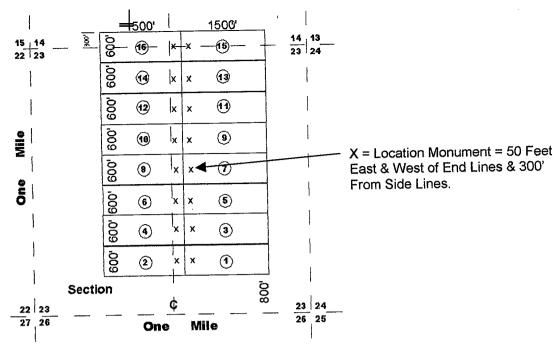

| y hand and official seal.                                                                                                           |                                                                                                                    |       |
| STATEMEN                                                                                                    | TTS TO:                                                                                                                             | (This area for official notary seal)                                                                               | /     |

ADDRESS

CITY, STATE & ZIP

RECORDING REQUESTED BY:

NATURE'S BEAUTY UNLIME, LTD.

NAME



NATURE'S BEAUTY NUMBERS 1 THROUGH 16 as recorded in the records of the Yavapai County Recorder's office. APN Numbers to follow. AMC Numbers are 353144 through 3531592 3565355 & 4000,

Claims 1 through 14 are all in Section 23, T12N, and R1E, while 15 and 16 are partially in Section 23 and partially in section 14.

From. the 1969 filing, Rosewaay Number 16 is further described as "Beginning at a point in an East direction 1450 feet from the discovery shaft (at which this notice is posted), being in the center of the East end line of said claim; North 300 feet to a point being the North-east corner of said claim; thence West 1500 feet to a post being at the North-west corner of said claim; thence South 300 feet to a post at the center of the West end of this claim; thence South 300 feet to