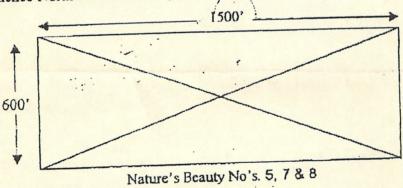

525 through 356540.

Claims 1 through 14 are all in Section 23, T12N, and R1E, while 15 and 16 are partially in Section 23 and partially in section 14.

From the 1969 filing, Rosewaay Number 16 is further described as "Beginning at a point in an East direction 1450 feet from the discovery shaft (at which this notice is posted), being in the center of the East end line of said claim; North 300 feet to a point being the North-east corner of said claim; thence West 1500 feet to a post being at the North-west corner of said claim; thence South 300 feet to a post at the center of the West end of this claim; thence South 300 feet to a post at the South-west corner of said claim; thence east 1500 to a post at the South-east corner of said claim; thence North 300 feet to the place of beginning."



The total area of Nature's Beauty No's. 5, 7 & 8, or 2,700,000 S.F. is hereby conveyed from Nature's Beauty Unlimited, Ltd: to "Roger J. Remy": All of the tracts known as Nature's Beauty No's. 5, 7 & 8.





NATURE'S BEAUTY NUMBERS 1 THROUGH 16 as recorded in the records of the Yavapai County Recorder's office. APN Numbers to follow. AMC Numbers are 356525 through 356540.

Claims 1 through 14 are all in Section 23, T12N, and R1E, while 15 and 16 are partially in Section 23 and partially in section 14.

From the 1969 filing. Rosewaay Number 16 is further described as "Beginning at a point in an East direction 1450 feet from the discovery shaft (at which this notice is posted), being in the center of the East end line of said claim; North 300 feet to a point being the North-east corner of