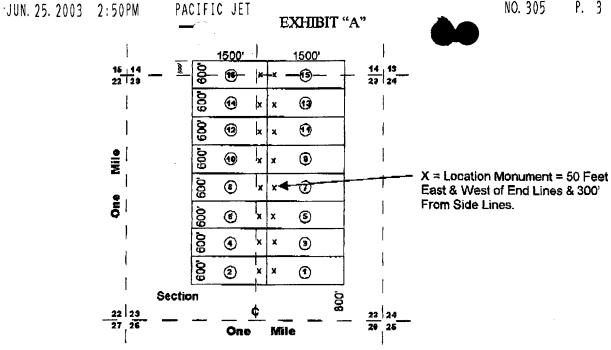

XRoy Arthur Nature's Beauty Unlimited LTD P.O. Box 543 Whittier, California 90608 CMRR# 7008 2810 0000 6281 3048 AMC362642 - 362653, AMC383809 -

364072, 362655, 356539, 367062, 367840,

394416

Nature's Beauty No. 1 - 12, Nature's Beauty No. 1 - 4,

Nature's Beauty #13, Nature's Beauty #14 Nature's Beauty #15, Nature's Beauty #15,

Nature's Beauty #15, Nature's Beauty #16

Nature's Beauty Unlimited LTD 3010 Wilshire Blvd #614
Los Angeles, California 90010
CMRR# 7008 2810 0000 6281 3055