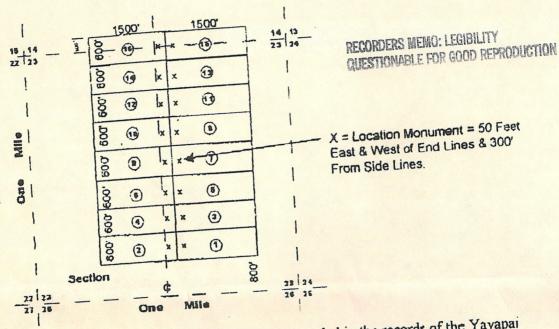

cribed as "Beginning at a point in an East direction 1450 feet from the discovery shaft (at which this notice is posted), being in the center of the East end line of said claim; North 300 feet to a point being the North-east corner of said claim; thence West 1500 feet to a post being at the North-west corner of said claim; thence South 300 feet to a post at the center of the West end of this claim; thence South 300 feet to a post at the South-west corner of said claim; thence east 1500 to a post at the South-east corner of said claim; thence North 300 feet to the place of beginning."



The total area of Nature's Beauty No's. 5, 7 & 8, or 2,700,000 S.F. is hereby conveyed from Nature's Beauty Unlimited, Ltd: to "Roger J. Remy": All of the tracts known as Nature's Beauty No's. 5, 7 & 8.





NATURE'S BEAUTY NUMBERS 1 THROUGH 16 as recorded in the records of the Yavapai County Recorder's office. APN Numbers to follow. AMC Numbers are 356525 through 356540.

Claims 1 through 14 are all in Section 23, T12N, and R1E, while 15 and 16 are partially in Section 23 and partially in section 14.

From the 1969 filing. Rosewaay Number 16 is further described as "Beginning at a point in an East direction 1450 feet from the discovery shaft (at which this notice is posted), being in the center of the East end line of said claim; North 300 feet to a point being the North-east corner of said claim; thence West 1500 feet to a post being at the North-west corner of said claim; thence south 300 feet to a post at the center of the West end of this claim; thence South 300 feet to a post at the So