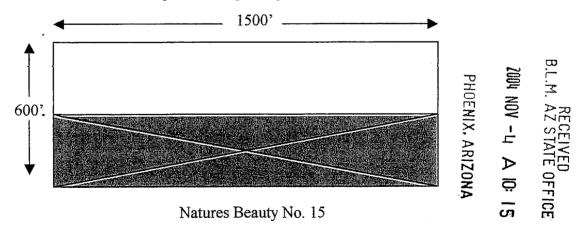

44 through 353159.

Claims 1 through 14 are all in Section 23, T12N, and R1E, while 15 and 16 are partially in Section 23 and partially in section 14.

From. the 1969 filing, Rosewaay Number 16 is further described as "Beginning at a point in an East direction 1450 feet from the discovery shaft (at which this notice is posted), being in the center of the East end line of said claim; North 300 feet to a point being the North-east corner of said claim; thence West 1500 feet to a post being at the North-west corner of said claim; thence South 300 feet to a post at the center of the West end of this claim; thence South 300 feet to a post at the South-west corner of said claim; thence east 1500 to a post at the South-east corner of said claim; thence North 300 feet to the place of beginning."



The total area of 450,000 Square Feet from within Natures Beauty No. 15 is hereby re-conveyed back to "Nature's Beauty Unlimited, Ltd." from "Community Leasing Company, L.L.C.": The S ½ of Nature's Beauty No.15.



## United States Department of the Interior

# Arizona State Office One North Central Avenue, Suite 800 Phoenix, Arizona 85004-4427

**BUREAU OF LAND MANAGEMENT** www.blm.gov/az/

In Reply Refer To: 3800 (933) AB AMC356525

July 6, 2006

CERTIFIED MAIL – RETURN RECEIPT REQUESTED No. 7005 2570 0001 0700 9021//9038

#### NOTICE

Lona, Laura and Thomas Smith Lode Mining Claims

AMC356529, AMC356531 18 Dove Lane

AMC356532, AMC356535 Yerington, Nevada 89447 AMC356536, AMC356538

Roger J. Remy

6704 Welton Drive N.E.

Albuquerque, New Mexico 87109

#### Transfers Not Processed

On