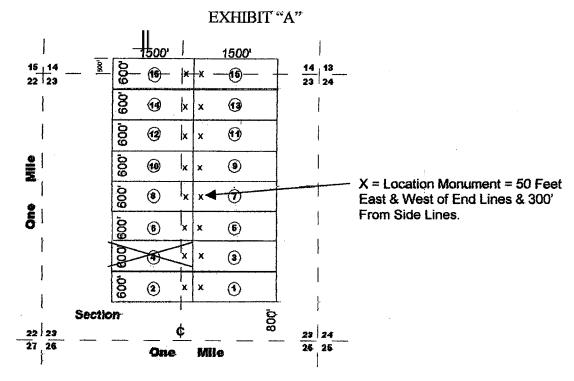

#### **Transfers Not Processed**

On June 1, 2009, 16 Quit Claim Deeds (QCD) were received by the Arizona State Office, Bureau of Land Management (BLM), transferring 22 claims from Nature's Beauty Unlimited, LTD, ZPower Technologies LTD, Natural Stone and Minerals LLC, James Varney, Roy Arthur, and Nature's Beauty Unlimited LLC to Duell and Company, Inc.

The QCD's were erroneously processed as severed claims and given new claim numbers. Those numbers have been voided. All of these claims will retain their original AMC numbers.

The QCD's cannot be processed because the signature on the QCD's is not acceptable. The claims being transferred are owned by 4 different companies and 2 individuals, however there is only one signature on each QCD, that of Kathleen Richardson. It is unclear which company Kathleen Richardson represents. BLM requires a notarized signature for each owner of the mining claim who is transferring their interest in the claim. Because there are several companies involved in these transfers it is important to clearly show who is signing on behalf of each company. Also, the claim names listed on the QCD's are incorrect, based on the original location notices. The claim names on the QCD should match what was submitted on the original location notice.

### **Transfers Not Processed**

On June 1, 2009, 16 Quit Claim Deeds (QCD) were received by the Arizona State Office, Bureau of Land Management (BLM), transferring 22 claims from Nature's Beauty Unlimited, LTD, ZPower Technologies LTD, Natural Stone and Minerals LLC, James Varney, Roy Arthur, and Nature's Beauty Unlimited LLC to Duell and Company, Inc.