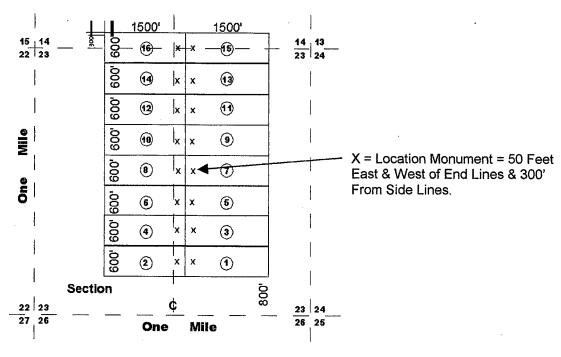

Nature's Beauty #13, Nature's Beauty #14 Nature's Beauty #15, Nature's Beauty #15,

Nature's Beauty #15, Nature's Beauty #16

Nature's Beauty Unlimited LTD 3010 Wilshire Blvd #614
Los Angeles, California 90010
CMRR# 7008 2810 0000 6281 3055

Nature's Beauty No. 1 - 4,

Nature's Beauty #13, Nature's Beauty #14 Nature's Beauty #15, Nature's Beauty #15, Nature's Beauty #15, Nature's Beauty #16

Nature's Beauty Unlimited LTD 3010 Wilshire Blvd #614 Los Angeles, California 90010 CMRR# 7008 2810 0000 6281 3055