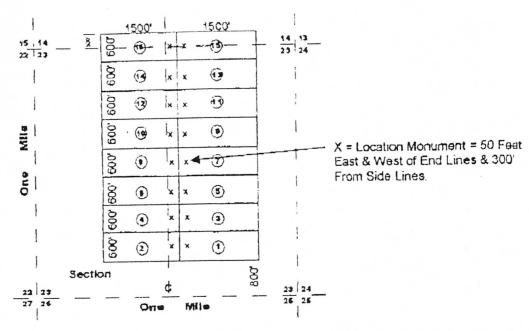

to Grantee's heirs and assigns forever, with all appurtenances thereunto belonging. GRANTOR does for Grantor and Grantor's heirs, personal representatives, executors and assigns forever hereby covenant with GRANTEE that Grantor is lawfully seized in fee simple of said lands and property; that the lands and property are free from all encumbrances, unless otherwise noted above; that Grantor has a good right to sell and convey the same as aforesaid; and to forever warrant and defend the title to the said lands against all claims whatever. Taxes for tax year <u>2006</u> shall be prorated between Grantor and Grantees as of the date selected by Grantor and Grantee, or paid by Grantees, or paid by Grantor. WITNESS Grantor's hand this the 16th day of MARCH

PHOENIX, ARIZONA

OS :01 A FI AAM 4005



NATURE'S BEAUTY NUMBERS 1 THROUGH 16 as recorded in the records of the Yavapai County Recorder's office. APN Numbers to follow. AMC Numbers are 356525 through 356540.

Claims I through 14 are all in Section 23, T12N, and R1E, while 15 and 16 are partially in Section 23 and partially in section 14.

From, the 1969 filling, Rosewaay Number 16 is further described as "Beginning at a point in an East direction 1450 feet from the discovery shaft (at which this notice is posted), being in the center of the East end line of said claim; North 300 feet to a point being the North-east corner of said claim; thence West 1500 feet to a post being at the North-west corner of said claim; thence South 300 feet to a post at the center of the West end of this claim; thence South 300 feet to a post at the