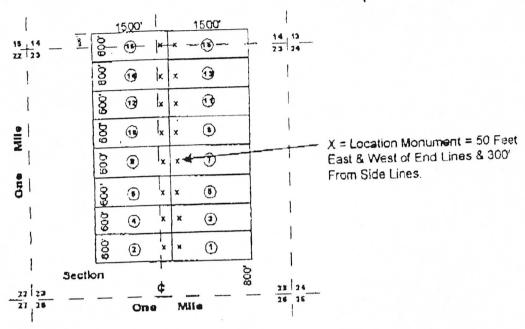

XRoy Arthur Nature's Beauty Unlimited LTD P.O. Box 543 Whittier, California 90608 CMRR# 7008 2810 0000 6281 3048 AMC362642 - 362653, AMC383809 -

364072, 362655, 356539, 367062, 367840,

394416

Nature's Beauty No. 1 - 12, Nature's Beauty No. 1 - 4,

Nature's Beauty #13, Nature's Beauty #14 Nature's Beauty #15, Nature's Beauty #15,

Nature's Beauty #15, Nature's Beauty #16

Nature's Beauty Unlimited LTD 3010 Wilshire Blvd #614
Los Angeles, California 90010
CMRR# 7008 2810 0000 6281 3055