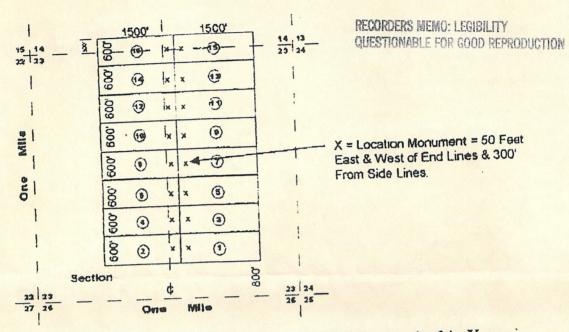

e this 16 The foregoing instrument was acknowledged before me this 16 The foregoing instrument was acknowledged before me this 16 The foregoing instrument was acknowledged before me this 16 The foregoing instrument was acknowledged before me this 16 The foregoing instrument was acknowledged before me this 16 The foregoing in the foregoing instrument was acknowledged before me this 16 The foregoing in the fo

\_day of

NOTARY PUBLIC

WITNESS MY HAND AND SEAL



NENNETH J. SINGER Notary Public - Arizona Yavapai County Expires 01/31/09

Grantor's Name, Address, Phone:

Roger J. Remy 6704 Welton Drive N.E. Albuquerque, NM 87109

505-553-8716

Grantee(s) Name, Address, phone:

Lona Smith, Laura Smith, Thomas Smith 18 Dove Lane Yerington, NV 89447

775-463-1757

SEND TAX STATEMENTS TO GRANTEES



NATURE'S BEAUTY NUMBERS 1 THROUGH 16 as recorded in the records of the Yavapai County Recorder's office. APN Numbers to follow AMC Numbers are 356525 through 356540.

Claims 1 through 14 are all in Section 23, T12N, and R1E, while 15 and 16 are partially in Section 23 and partially in section 14.

From the 1969 filing, Rosewaay Number 16 is further described as "Beginning at a point in an East direction 1450 feet from the discovery shaft (at which this notice is posted), being in the center of the East end line of said claim; North 300 feet to a point being the North-east corner of said claim; thence West 1500 feet to a post being at the North-west corner of said claim; thence South 300 feet to a post at the center of the West end of this claim; thence South 300 feet to a post at the Sou