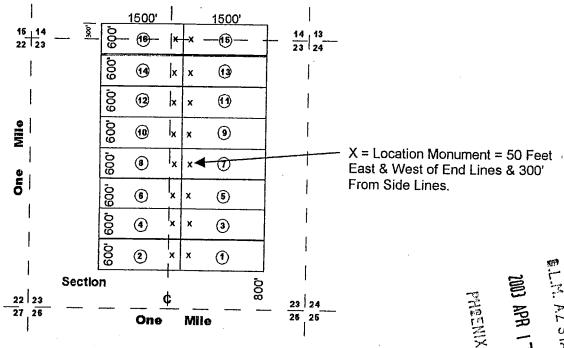

Nature's Beauty #13, Nature's Beauty #14 Nature's Beauty #15, Nature's Beauty #15,

Nature's Beauty #15, Nature's Beauty #16

Nature's Beauty Unlimited LTD 3010 Wilshire Blvd #614
Los Angeles, California 90010
CMRR# 7008 2810 0000 6281 3055

Nature's Beauty No. 1 - 4,

Nature's Beauty #13, Nature's Beauty #14 Nature's Beauty #15, Nature's Beauty #15, Nature's Beauty #15, Nature's Beauty #16

Nature's Beauty Unlimited LTD 3010 Wilshire Blvd #614 Los Angeles, California 90010 CMRR# 7008 2810 0000 6281 3055