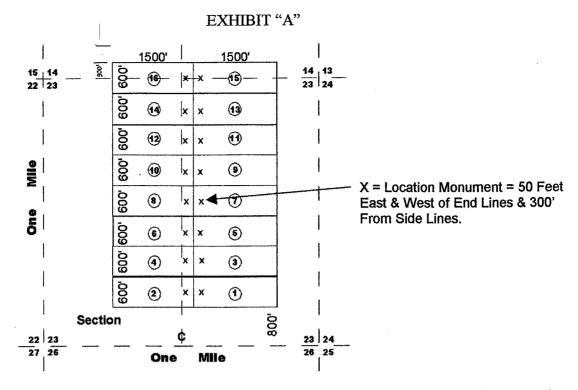

|  |  |
| Signature free July MAIL TAX                                                                                                                                                                                                                                                                                                                                                                                                                                                         | (This area for official notary seal)                                                                                                                                                                                                                            |  |  |

ADDRESS



NATURE'S BEAUTY NUMBERS 1 THROUGH 16 as recorded in the records of the Yavapai County Recorder's office. APN Numbers to follow. AMC Numbers are 356525 through 356540.

Claims 1 through 14 are all in Section 23, T12N, and R1E, while 15 and 16 are partially in Section 23 and partially in section 14.

From. the 1969 filing, Rosewaay Number 16 is further described as "Beginning at a point in an East direction 1450 feet from the discovery shaft (at which this notice is posted), being in the center of the East end line of said claim; North 300 feet to a point being the North-east corner of said claim; thence West 1500 feet to a post being at the North-west corner of said claim; thence South 300 feet to a post at the center of the West end of this claim; thence South 300 feet to a post at the S