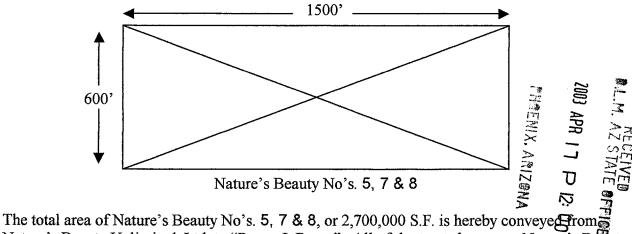

XRoy Arthur Nature's Beauty Unlimited LTD P.O. Box 543 Whittier, California 90608 CMRR# 7008 2810 0000 6281 3048 AMC362642 - 362653, AMC383809 -

364072, 362655, 356539, 367062, 367840,

394416

Nature's Beauty No. 1 - 12, Nature's Beauty No. 1 - 4,

Nature's Beauty #13, Nature's Beauty #14 Nature's Beauty #15, Nature's Beauty #15,

Nature's Beauty #15, Nature's Beauty #16

Nature's Beauty Unlimited LTD 3010 Wilshire Blvd #614
Los Angeles, California 90010
CMRR# 7008 2810 0000 6281 3055