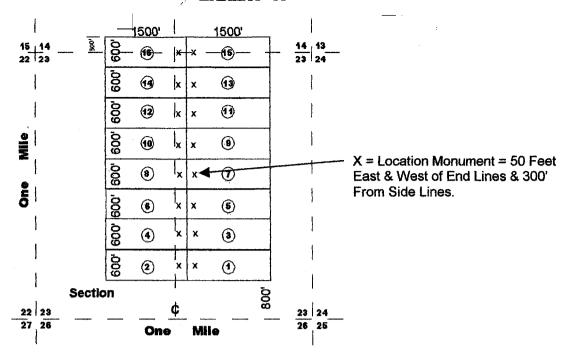

#### **Transfers Not Processed**

On June 1, 2009, 16 Quit Claim Deeds (QCD) were received by the Arizona State Office, Bureau of Land Management (BLM), transferring 22 claims from Nature's Beauty Unlimited, LTD, ZPower Technologies LTD, Natural Stone and Minerals LLC, James Varney, Roy Arthur, and Nature's Beauty Unlimited LLC to Duell and Company, Inc.

The QCD's were erroneously processed as severed claims and given new claim numbers. Those numbers have been voided. All of these claims will retain their original AMC numbers.

The QCD's cannot be processed because the signature on the QCD's is not acceptable. The claims being transferred are owned by 4 different companies and 2 individuals, however there is only one signature on each QCD, that of Kathleen Richardson. It is unclear which company Kathleen Richardson represents. BLM requires a notarized signature for each owner of the mining claim who is transferring their interest in the claim. Because there are several companies involved in these transfers it is important to clearly show who is signing on behalf of each company. Also, the claim names listed on the QCD's are incorrect, based on the original location notices. The claim names on the QCD should match what was submitted on the original location notice.

### **Transfers Not Processed**

On June 1, 2009, 16 Quit Claim Deeds (QCD) were received by the Arizona State Office, Bureau of Land Management (BLM), transferring 22 claims from Nature's Beauty Unlimited, LTD, ZPower Technologies LTD, Natural Stone and Minerals LLC, James Varney, Roy Arthur, and Nature's Beauty Unlimited LLC to Duell and Company, Inc.