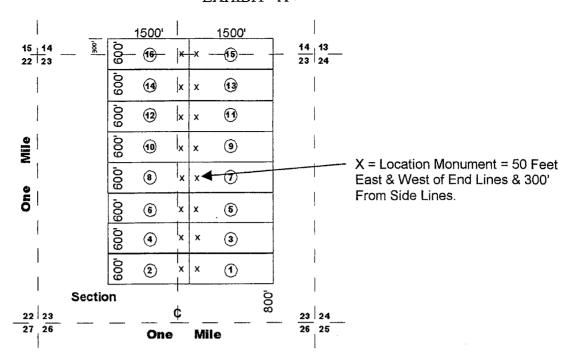

| My Comm. Expires 08-14-2006 <b>8</b>                                                                                                                             |
| MAIL TAX                                                                                                              | (This area for official notary seal)                                                                                                                             |
| Not processed. Claim is r<br>Community Leasing Company                                                                | t owned by                                                                                                                                                       |



NATURE'S BEAUTY NUMBERS 1 THROUGH 16 as recorded in the records of the Yavapai County Recorder's office. APN Numbers to follow. AMC Numbers are 353144 through 353159.

Claims 1 through 14 are all in Section 23, T12N, and R1E, while 15 and 16 are partially in Section 23 and partially in section 14.

From. the 1969 filing, Rosewaay Number 16 is further described as "Beginning at a point in an East direction 1450 feet from the discovery shaft (at which this notice is posted), being in the center of the East end line of said claim; North 300 feet to a point being the North-east corner of said claim; thence West 1500 feet to a post being at the North-west corner of said claim; thence South 300 feet to a post at the center of the West end of this claim; thence South 300 feet to a post at the S